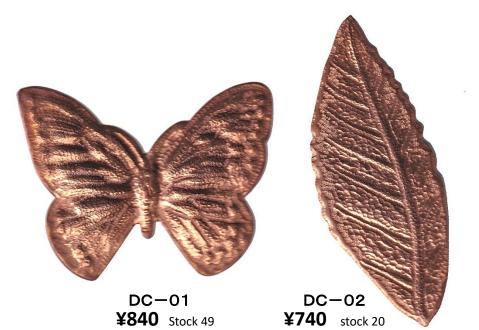

#### HIROSAWA ENAMEL INSITITUTE

## [Copper Base]

The following products will be discontinued as soon as they are out of stock..



**¥220** Stock 35



C-45 ¥240 Stock 14



C-89 ¥220 Stock 52



C-595 ¥220 Stock 47



C-109 ¥240 Stock 27



\*Two holes at the top.



31-002 ¥480 Stock 20



31-025 ¥480 Stock 38



**¥390** Stock 20

#### **HIROSAWA ENAMEL INSITITUTE**

# [Copper Base]

The following products will be discontinued as soon as they are out of stock..



SC-51 ¥175 Stock 50



SC-52 ¥175 Stock 20



**¥165** Stock 16



SC-65 ¥175 Stock 16



SC-69 ¥175 Stock 17



SC-74 ¥220 Stock 17



SC-76 ¥220 Stock 35





DC-03 ¥660 Stock 30



DC-04 ¥590 Stock 25

### HIROSAWA ENAMEL INSITITUTE

### [Copper Base]

The following products will be discontinued as soon as they are out of stock..