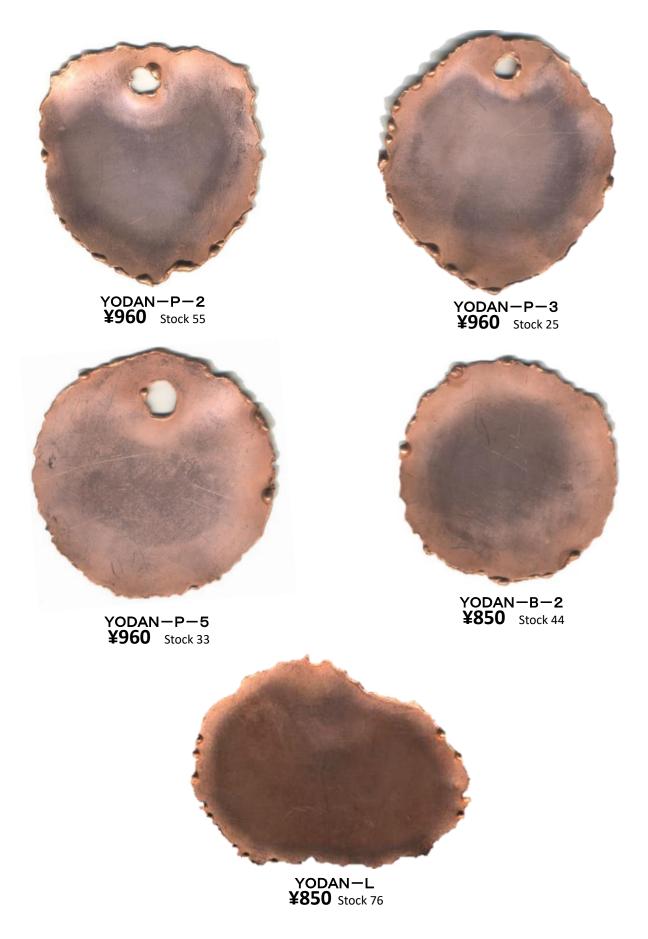

AWA ENAMEL INSITITUTE

## [Copper Base]

The following products will be discontinued as soon as they are out of stock..



**¥220** Stock 35



C-45 ¥240 Stock 14



C-89 ¥220 Stock 52



C-595 ¥220 Stock 47



C-109 ¥240 Stock 27



\*Two holes at the top.



31-002 ¥480 Stock 20



31-025 ¥480 Stock 38



**¥390** Stock 20

#### **HIROSAWA ENAMEL INSITITUTE**

# [Copper Base]

The following products will be discontinued as soon as they are out of stock..



SC-51 ¥175 Stock 50



SC-52 ¥175 Stock 20



**¥165** Stock 16



SC-65 ¥175 Stock 16



SC-69 ¥175 Stock 17



SC-74 ¥220 Stock 17



SC-76 ¥220 Stock 35





DC-03 ¥660 Stock 30



DC-04 ¥590 Stock 25

### HIROSAWA ENAMEL INSITITUTE

### [Copper Base]

The following products will be discontinued as soon as they are out of stock..